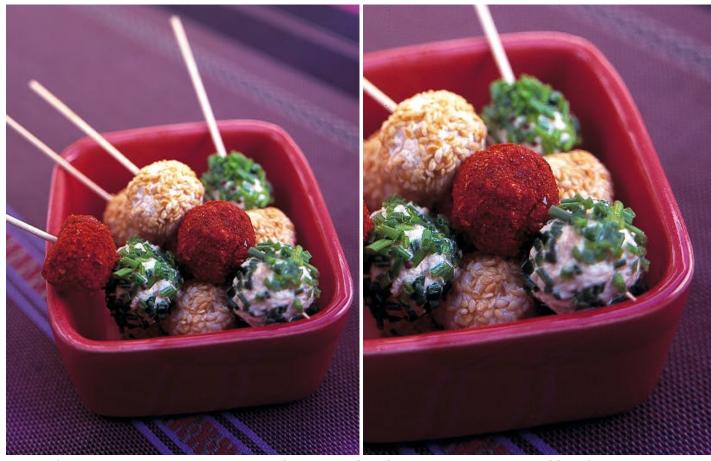

## Tuna skewers

5 people 15 min preparation time None cooking time

## **All ingredients**

2 tins of 414 g la belle-iloise natural albacore Tuna
2 tablespoons chopped parsley (approx. 10 g)
2 chopped shallots (approx. 60 g)
150 g cream cheese
30 g breadcrumbs
Poppy seeds
Toasted sesame seeds
Chopped chives
Chopped coriander or chervil
Dried seaweed flakes
Tomato soup powder

## **Steps**

- 1- Drain the tin of tuna
- 2- Mix all the ingredients for the stuffing in a bowl, chill for at least 5 minutes
- 3- Make small cherry-sized balls and roll them in the coating of your choice
- 4- Chill until time to serve